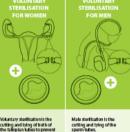

It is quick and mostly painless, done at a hospital. Also known as a "vasectomy"

Should be used if a condom breaks during sec. It should not be used as a regular contracentism.

Can also be used if you are raped or forced to have sex to

Does not affect the enjoyment

Can help to make your menstrual period more regular

Does not affect the enjoyment

It is permanent and no other contraceptive method is needed to prevent

lasting pain and will not cause

Does not affect enjoyment of

any change to menstrual periods.

Sterilisation is permanent and no other contraceptive method will be needed to prevent pregnancy.

Has no side effects and

causes no lasting pain.