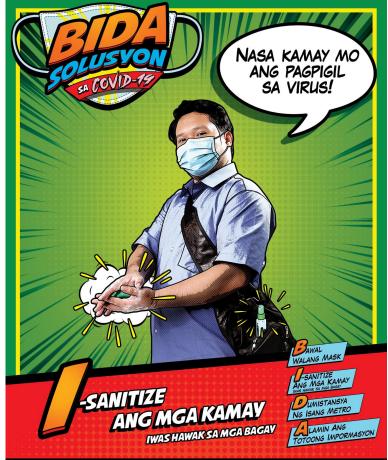

-SANITIZE ANG KAMAY! IWAS HAWAK SA MGA BAGAY!

Hugasang mabuti ang mga kamay gamit ang tubig at sabon sa loob ng 20 segundo o linisin ang mga kamay gamit ang 70% isopropyl o 60% ethyl alkohol/alcogel:

- Paguwi mo sa bahay
- Mapag hinawakan mo ang mga common surfaces (Hal. hawakan ng pinto, upuan, pindutan ng elevator, ATM machine, atbp.) ☐ Bago at pagkatapos ilagay ang iyong face mask
- ☐ Bago ka kumain
- Pagkatapos gamitin ang banyo
- Bago at pagkatapos hawakan ang iyong mukha
- Linisin at i-disinfect isang beses kada araw ang mga madalas na hinahawakang surfaces: ☐ Hawakan ng pinto
- Switch ng ilaw ☐ Remote control
- ☐ Cellphone ☐ Iba pa (isulat dito):