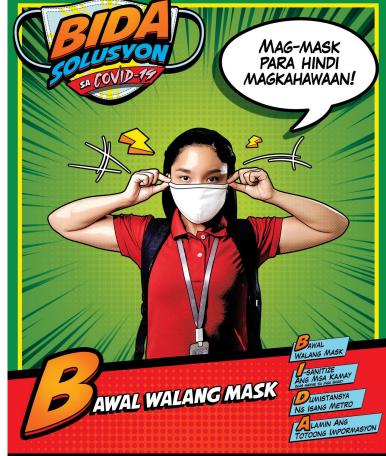

#### HETO ANG MGA PARAAN KUNG PAANO MAGING BIDA!

Magsuot ng face mask tuwing lalabas ng bahay:

- Suotin ito at tiyaking natatakpan ang iyong bibig at ilong
- Pagdating ng bahay, tanggalin ang iyong face mask mula sa likod nang hindi hinahawakan ang harap ng iyong mask
- ☐ Itapon o labhan ito kaagad