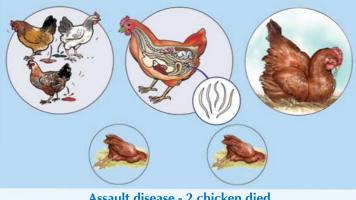

Neighbor's Dog killed 2 chicken

Assault disease - 4 chicken died

Chicken ate poison - 1 chicken died

Assault disease - 2 chicken died

An Eagle ate 2 chicken

10 eggs Hatched - because of not appropriate place and process - get only 3 chicks