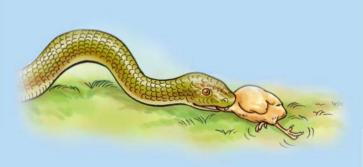

**Laying eggs** 

Hatched 10 eggs- due appropriate place and process (got 10 chicks)

A Chicken laying eggs

A Snake ate 2 chicks

A Motorbike hit 2 chicken

A Snake killed 1 chick

A Chicken ate thread

A Cat ate 2 chicks