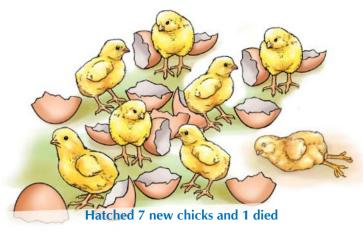

COOP GAME CARDS

Homestead Food Production

**Built coop** 

Laying eggs

**Hatching Chicken (get 10 chicks)** 

**Laying eggs** 

**Built coop** 

Hatched 10 new chicks