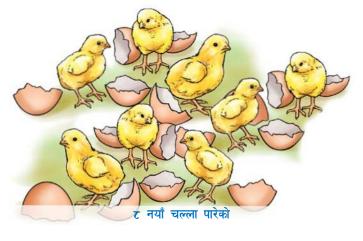

COOP GAME CARDS

Homestead Food Production

**Built coop** 

Laying eggs

**Hatching Chicken (get 10 chicks)** 

**Laying eggs** 

**Built coop** 

Hatched 10 new chicks

Not appropriate place and process
- could not get any chicks

Goat, cow and buffalo hit 3 chicks

COOP GAME CARDS

Homestead Food Production

कुखुराको खोर बनाएको

कुखुराले अण्डा पारिरहेको

कुखुरा ओथारो बस्यो (१० वटा चल्ला)

कुखुराले अण्डा पारिरहेको

कुखुराको खोर बनाएको

१० नयाँ चल्ला पारेको

कुखुराले अण्डा पारिरहेको

कुखुरालाई पानी दिन बिर्सेकोले ४ वटा कुखुरा गुमाउनु पऱ्यो

स्याल खोरमा पसेको (२ वटा कुखुरा गुमायो)

कुखुराको खोर बनाएको