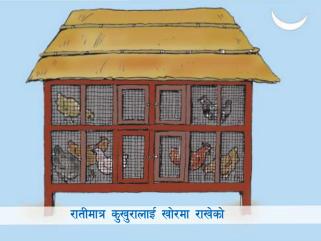

**Laying eggs** 

Forgot to give water - lost 4 chicken

Jackal entered in the coop (lost 2 chicken)

**Built coop** 

Assault disease - did not give medicine (lost 3 Chicken)

Did not build strong Coop - 1 chicken ate by weasel

कुखुराले अण्डा पारिरहेको

कुखुराको खोर बनाएको

१० नयाँ चल्ला पारेको

कुखुराले अण्डा पारिरहेको

कुखुरालाई पानी दिन बिर्सेकोले ४ वटा कुखुरा गुमाउनु पऱ्यो

स्याल खोरमा पसेको (२ वटा कुखुरा गुमायो)

कुखुराको खोर बनाएको