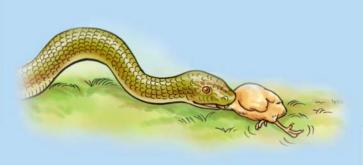

**Laying eggs** 

Hatched 10 eggs- due appropriate place and process (got 10 chicks)

A Chicken laying eggs

A Snake ate 2 chicks

A Motorbike hit 2 chicken

A Snake killed 1 chick

A Chicken ate thread

A Cat ate 2 chicks

रोग लाग्यो - औषधि दिइएन (३ वटा गुमायो)

कुखुराले अण्डा पारिरहेको

ओथारो बस्ने ठाउँ र तरिका ठिक भएकाले कुखुराले १० अण्डा राखेकोमा १० वटा चल्ला निकाल्यो

कुखुराले अण्डा पारिरहेको

साँपले २ चल्ला खाएको

मोटरसाईकलले कुल्चेर २ कुखुरा मरेको