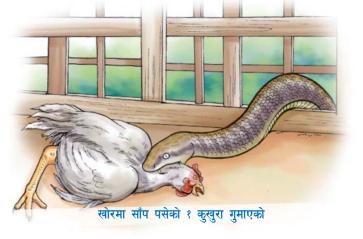

कुखुराले अण्डा पारिरहेको

कुखुराको खोर बनाएको

१० नयाँ चल्ला पारेको

कुखुराले अण्डा पारिरहेको

कुखुरालाई पानी दिन बिर्सेकोले ४ वटा कुखुरा गुमाउनु पऱ्यो

स्याल खोरमा पसेको (२ वटा कुखुरा गुमायो)

कुखुराको खोर बनाएको

साँपले १ चल्ला खाएको

कुखुराले धागो खाएर मरेको

बिरालोले २ चल्ला खाएको

बसले ४ कुखुरा कुल्चेर मारेको

कुखुराले विषादी खायो - १ वटा कुखुरा मारेको

रोगले २ वटा कुखुरा मरेको

२ वटा कुखुरा/चल्ला चिलले खाएको

ओथारो बस्ने ठाउँ र तरिका ठिक नभएकाले कुखुराले १० अण्डा राखेकोमा ३ वटा मात्र चल्ला निकाल्यो