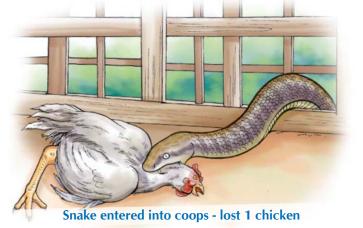

**Laying eggs** 

Hatched 10 eggs- due appropriate place and process (got 10 chicks)

A Chicken laying eggs

A Snake ate 2 chicks

A Motorbike hit 2 chicken

A Snake killed 1 chick

A Chicken ate thread

A Cat ate 2 chicks