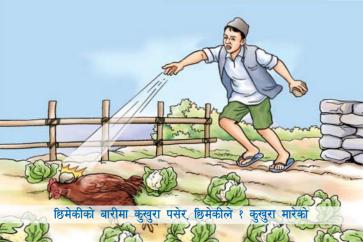

रोग लाग्यो - औषधि दिइएन (३ वटा गुमायो)

कुखुराले अण्डा पारिरहेको

ओथारो बस्ने ठाउँ र तरिका ठिक भएकाले कुखुराले १० अण्डा राखेकोमा १० वटा चल्ला निकाल्यो

कुखुराले अण्डा पारिरहेको

साँपले २ चल्ला खाएको

मोटरसाईकलले कुल्चेर २ कुखुरा मरेको