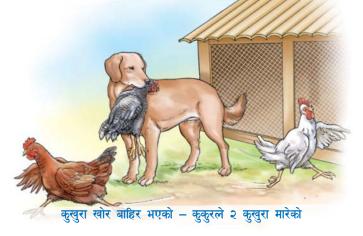

Neighbor's Dog killed 2 chicken

Assault disease - 4 chicken died

Chicken ate poison - 1 chicken died

Assault disease - 2 chicken died

An Eagle ate 2 chicken

10 eggs Hatched - because of not appropriate place and process - get only 3 chicks