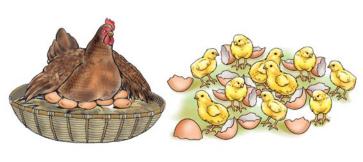

**Laying eggs** 

Hatched 10 eggs- due appropriate place and process (got 10 chicks)

A Chicken laying eggs

A Snake ate 2 chicks

A Motorbike hit 2 chicken

A Snake killed 1 chick

A Chicken ate thread

A Cat ate 2 chicks

Neighbor's Dog killed 2 chicken

Assault disease - 4 chicken died

Chicken ate poison - 1 chicken died

Assault disease - 2 chicken died

An Eagle ate 2 chicken

10 eggs Hatched - because of not appropriate place and process - get only 3 chicks