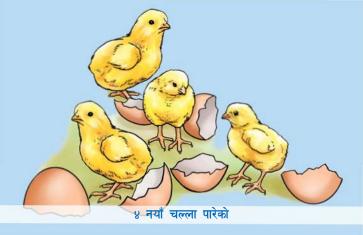

कुखुराले अण्डा पारिरहेको

कुखुराको खोर बनाएको

१० नयाँ चल्ला पारेको

कुखुराले अण्डा पारिरहेको

कुखुरालाई पानी दिन बिर्सेकोले ४ वटा कुखुरा गुमाउनु पऱ्यो

स्याल खोरमा पसेको (२ वटा कुखुरा गुमायो)

कुखुराको खोर बनाएको