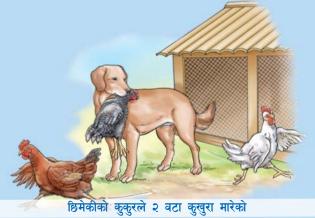

Neighbor's Dog killed 2 chicken

Assault disease - 4 chicken died

Chicken ate poison - 1 chicken died

Assault disease - 2 chicken died

An Eagle ate 2 chicken

10 eggs Hatched - because of not appropriate place and process - get only 3 chicks