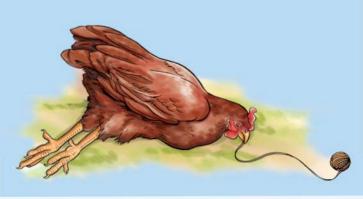

**Laying eggs** 

Hatched 10 eggs- due appropriate place and process (got 10 chicks)

A Chicken laying eggs

A Snake ate 2 chicks

A Motorbike hit 2 chicken

A Snake killed 1 chick

A Chicken ate thread

A Cat ate 2 chicks