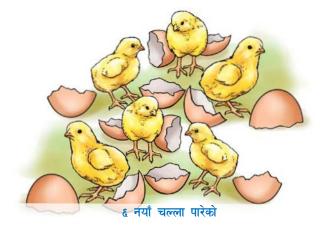

Neighbor's Dog killed 2 chicken

Assault disease - 4 chicken died

Chicken ate poison - 1 chicken died

Assault disease - 2 chicken died

An Eagle ate 2 chicken

10 eggs Hatched - because of not appropriate place and process - get only 3 chicks

साँपले १ चल्ला खाएको

कुखुराले धागो खाएर मरेको

बिरालोले २ चल्ला खाएको

बसले ४ कुखुरा कुल्चेर मारेको

कुखुराले विषादी खायो - १ वटा कुखुरा मारेको

रोगले २ वटा कुखुरा मरेको

२ वटा कुखुरा/चल्ला चिलले खाएको

ओथारो बस्ने ठाउँ र तरिका ठिक नभएकाले कुखुराले १० अण्डा राखेकोमा ३ वटा मात्र चल्ला निकाल्यो