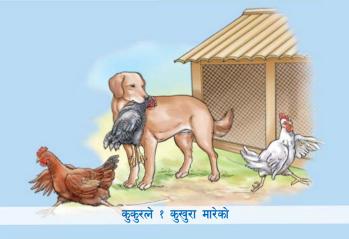

Neighbor's Dog killed 2 chicken

Assault disease - 4 chicken died

Chicken ate poison - 1 chicken died

Assault disease - 2 chicken died

An Eagle ate 2 chicken

10 eggs Hatched - because of not appropriate place and process - get only 3 chicks

कुखुराले अण्डा पारिरहेको

कुखुराको खोर बनाएको

१० नयाँ चल्ला पारेको

कुखुराले अण्डा पारिरहेको

कुखुरालाई पानी दिन बिर्सेकोले ४ वटा कुखुरा गुमाउनु पऱ्यो

स्याल खोरमा पसेको (२ वटा कुखुरा गुमायो)

कुखुराको खोर बनाएको