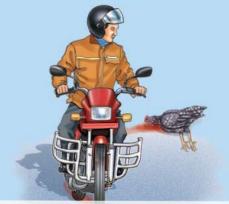

**Laying eggs** 

Hatched 10 eggs- due appropriate place and process (got 10 chicks)

A Chicken laying eggs

A Snake ate 2 chicks

A Motorbike hit 2 chicken

A Snake killed 1 chick

A Chicken ate thread

A Cat ate 2 chicks

रोग लाग्यो - औषधि दिइएन (३ वटा गुमायो)

कुखुराले अण्डा पारिरहेको

ओथारो बस्ने ठाउँ र तरिका ठिक भएकाले कुखुराले १० अण्डा राखेकोमा १० वटा चल्ला निकाल्यो

कुखुराले अण्डा पारिरहेको

साँपले २ चल्ला खाएको

मोटरसाईकलले कुल्चेर २ कुखुरा मरेको