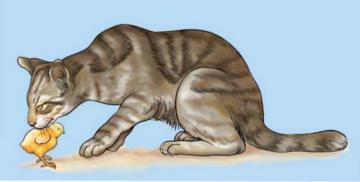

**Laying eggs** 

Hatched 10 eggs- due appropriate place and process (got 10 chicks)

A Chicken laying eggs

A Snake ate 2 chicks

A Motorbike hit 2 chicken

A Snake killed 1 chick

A Chicken ate thread

A Cat ate 2 chicks

साँपले १ चल्ला खाएको

कुखुराले धागो खाएर मरेको

बिरालोले २ चल्ला खाएको

बसले ४ कुखुरा कुल्चेर मारेको

कुखुराले विषादी खायो - १ वटा कुखुरा मारेको

रोगले २ वटा कुखुरा मरेको

२ वटा कुखुरा/चल्ला चिलले खाएको

ओथारो बस्ने ठाउँ र तरिका ठिक नभएकाले कुखुराले १० अण्डा राखेकोमा ३ वटा मात्र चल्ला निकाल्यो