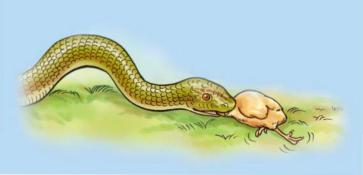

**Laying eggs** 

Hatched 10 eggs- due appropriate place and process (got 10 chicks)

A Chicken laying eggs

A Snake ate 2 chicks

A Motorbike hit 2 chicken

A Snake killed 1 chick

A Chicken ate thread

A Cat ate 2 chicks

रोग लाग्यो - औषधि दिइएन (३ वटा गुमायो)

कुखुराले अण्डा पारिरहेको

ओथारो बस्ने ठाउँ र तरिका ठिक भएकाले कुखुराले १० अण्डा राखेकोमा १० वटा चल्ला निकाल्यो

कुखुराले अण्डा पारिरहेको

साँपले २ चल्ला खाएको

मोटरसाईकलले कुल्चेर २ कुखुरा मरेको

साँपले १ चल्ला खाएको

कुखुराले धागो खाएर मरेको

बिरालोले २ चल्ला खाएको

बसले ४ कुखुरा कुल्चेर मारेको

कुखुराले विषादी खायो - १ वटा कुखुरा मारेको

रोगले २ वटा कुखुरा मरेको

२ वटा कुखुरा/चल्ला चिलले खाएको

ओथारो बस्ने ठाउँ र तरिका ठिक नभएकाले कुखुराले १० अण्डा राखेकोमा ३ वटा मात्र चल्ला निकाल्यो