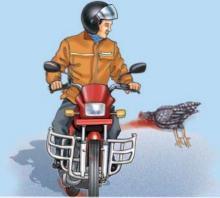

**Laying eggs** 

Hatched 10 eggs- due appropriate place and process (got 10 chicks)

A Chicken laying eggs

A Snake ate 2 chicks

A Motorbike hit 2 chicken

A Snake killed 1 chick

A Chicken ate thread

A Cat ate 2 chicks

रोग लाग्यो - औषधि दिइएन (३ वटा गुमायो)

कुखुराले अण्डा पारिरहेको

ओथारो बस्ने ठाउँ र तरिका ठिक भएकाले कुखुराले १० अण्डा राखेकोमा १० वटा चल्ला निकाल्यो

कुखुराले अण्डा पारिरहेको

साँपले २ चल्ला खाएको

मोटरसाईकलले कुल्चेर २ कुखुरा मरेको