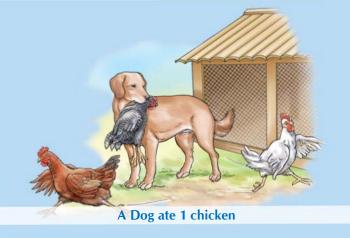

Neighbor's Dog killed 2 chicken

Assault disease - 4 chicken died

Chicken ate poison - 1 chicken died

Assault disease - 2 chicken died

An Eagle ate 2 chicken

10 eggs Hatched - because of not appropriate place and process - get only 3 chicks