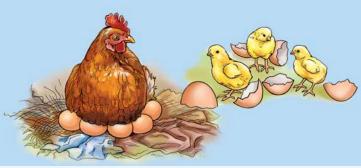

रोग लाग्यो - औषधि दिइएन (३ वटा गुमायो)

कुखुराले अण्डा पारिरहेको

ओथारो बस्ने ठाउँ र तरिका ठिक भएकाले कुखुराले १० अण्डा राखेकोमा १० वटा चल्ला निकाल्यो

कुखुराले अण्डा पारिरहेको

साँपले २ चल्ला खाएको

मोटरसाईकलले कुल्चेर २ कुखुरा मरेको