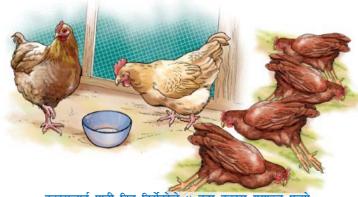

**Laying eggs** 

Forgot to give water - lost 4 chicken

Jackal entered in the coop (lost 2 chicken)

**Built coop** 

Assault disease - did not give medicine (lost 3 Chicken)

Did not build strong Coop - 1 chicken ate by weasel

कुखुराले अण्डा पारिरहेको

कुखुराको खोर बनाएको

१० नयाँ चल्ला पारेको

कुखुराले अण्डा पारिरहेको

कुखुरालाई पानी दिन बिर्सेकोले ४ वटा कुखुरा गुमाउनु पऱ्यो

स्याल खोरमा पसेको (२ वटा कुखुरा गुमायो)

कुखुराको खोर बनाएको