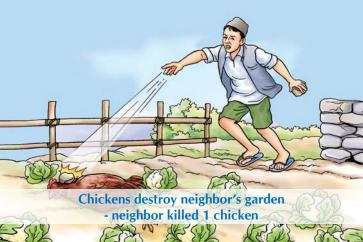

**Laying eggs** 

Forgot to give water - lost 4 chicken

Jackal entered in the coop (lost 2 chicken)

**Built coop** 

Assault disease - did not give medicine (lost 3 Chicken)

Did not build strong Coop - 1 chicken ate by weasel