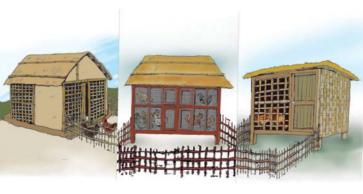

COOP GAME CARDS

Homestead Food Production

**Built coop** 

Laying eggs

**Hatching Chicken (get 10 chicks)** 

**Laying eggs** 

**Built coop** 

Hatched 10 new chicks

Not appropriate place and process
- could not get any chicks

Goat, cow and buffalo hit 3 chicks

COOP GAME CARDS

Homestead Food Production

कुखुराको खोर बनाएको

कुखुराले अण्डा पारिरहेको

कुखुरा ओथारो बस्यो (१० वटा चल्ला)