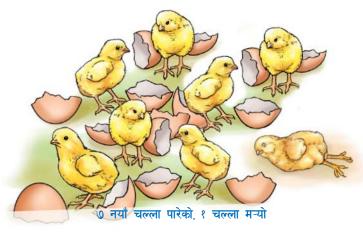

कुखुराले अण्डा पारिरहेको

कुखुराको खोर बनाएको

१० नयाँ चल्ला पारेको

कुखुराले अण्डा पारिरहेको

कुखुरालाई पानी दिन बिर्सेकोले ४ वटा कुखुरा गुमाउनु पऱ्यो

स्याल खोरमा पसेको (२ वटा कुखुरा गुमायो)

कुखुराको खोर बनाएको