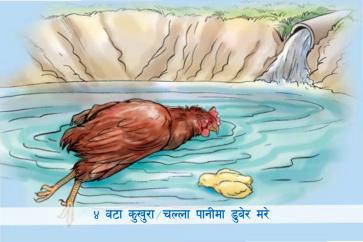

Neighbor's Dog killed 2 chicken

Assault disease - 4 chicken died

Chicken ate poison - 1 chicken died

Assault disease - 2 chicken died

An Eagle ate 2 chicken

10 eggs Hatched - because of not appropriate place and process - get only 3 chicks