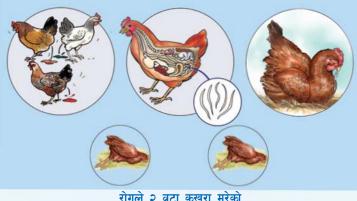

Neighbor's Dog killed 2 chicken

Assault disease - 4 chicken died

Chicken ate poison - 1 chicken died

Assault disease - 2 chicken died

An Eagle ate 2 chicken

10 eggs Hatched - because of not appropriate place and process - get only 3 chicks

साँपले १ चल्ला खाएको

कुखुराले धागो खाएर मरेको

बिरालोले २ चल्ला खाएको

बसले ४ कुखुरा कुल्चेर मारेको

कुखुराले विषादी खायो - १ वटा कुखुरा मारेको

रोगले २ वटा कुखुरा मरेको

२ वटा कुखुरा/चल्ला चिलले खाएको

ओथारो बस्ने ठाउँ र तरिका ठिक नभएकाले कुखुराले १० अण्डा राखेकोमा ३ वटा मात्र चल्ला निकाल्यो