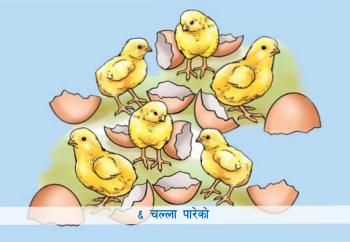

COOP GAME CARDS

Homestead Food Production

**Built coop** 

Laying eggs

**Hatching Chicken (get 10 chicks)** 

**Laying eggs** 

**Built coop** 

Hatched 10 new chicks

कुखुराले अण्डा पारिरहेको

कुखुराको खोर बनाएको

१० नयाँ चल्ला पारेको

कुखुराले अण्डा पारिरहेको

कुखुरालाई पानी दिन बिर्सेकोले ४ वटा कुखुरा गुमाउनु पऱ्यो

स्याल खोरमा पसेको (२ वटा कुखुरा गुमायो)

कुखुराको खोर बनाएको