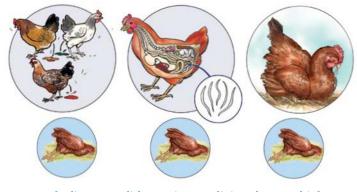

**Laying eggs** 

Hatched 10 eggs- due appropriate place and process (got 10 chicks)

A Chicken laying eggs

A Snake ate 2 chicks

A Motorbike hit 2 chicken

A Snake killed 1 chick

A Chicken ate thread

A Cat ate 2 chicks

Neighbor's Dog killed 2 chicken

Assault disease - 4 chicken died

Chicken ate poison - 1 chicken died

Assault disease - 2 chicken died

An Eagle ate 2 chicken

10 eggs Hatched - because of not appropriate place and process - get only 3 chicks