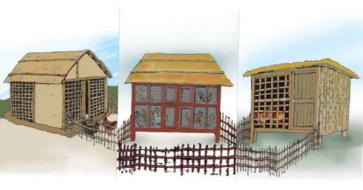

**Laying eggs** 

Forgot to give water - lost 4 chicken

Jackal entered in the coop (lost 2 chicken)

**Built coop** 

Assault disease - did not give medicine (lost 3 Chicken)

Did not build strong Coop - 1 chicken ate by weasel