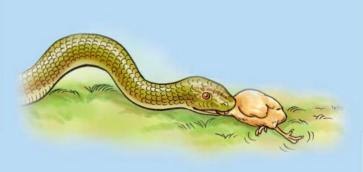

**Laying eggs** 

Hatched 10 eggs- due appropriate place and process (got 10 chicks)

A Chicken laying eggs

A Snake ate 2 chicks

A Motorbike hit 2 chicken

A Snake killed 1 chick

A Chicken ate thread

A Cat ate 2 chicks