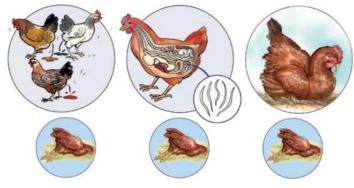

रोग लाग्यो - औषधि दिइएन (३ वटा गुमायो)

कुखुराले अण्डा पारिरहेको

ओथारो बस्ने ठाउँ र तरिका ठिक भएकाले कुखुराले १० अण्डा राखेकोमा १० वटा चल्ला निकाल्यो

कुखुराले अण्डा पारिरहेको

साँपले २ चल्ला खाएको

मोटरसाईकलले कुल्चेर २ कुखुरा मरेको

साँपले १ चल्ला खाएको

कुखुराले धागो खाएर मरेको

बिरालोले २ चल्ला खाएको

बसले ४ कुखुरा कुल्चेर मारेको

कुखुराले विषादी खायो - १ वटा कुखुरा मारेको

रोगले २ वटा कुखुरा मरेको

२ वटा कुखुरा/चल्ला चिलले खाएको

ओथारो बस्ने ठाउँ र तरिका ठिक नभएकाले कुखुराले १० अण्डा राखेकोमा ३ वटा मात्र चल्ला निकाल्यो