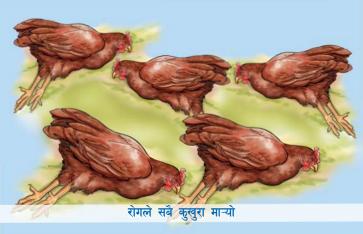

रोग लाग्यो - औषधि दिइएन (३ वटा गुमायो)

कुखुराले अण्डा पारिरहेको

ओथारो बस्ने ठाउँ र तरिका ठिक भएकाले कुखुराले १० अण्डा राखेकोमा १० वटा चल्ला निकाल्यो

कुखुराले अण्डा पारिरहेको

साँपले २ चल्ला खाएको

मोटरसाईकलले कुल्चेर २ कुखुरा मरेको

साँपले १ चल्ला खाएको

कुखुराले धागो खाएर मरेको

बिरालोले २ चल्ला खाएको

बसले ४ कुखुरा कुल्चेर मारेको

कुखुराले विषादी खायो - १ वटा कुखुरा मारेको

रोगले २ वटा कुखुरा मरेको

२ वटा कुखुरा/चल्ला चिलले खाएको

ओथारो बस्ने ठाउँ र तरिका ठिक नभएकाले कुखुराले १० अण्डा राखेकोमा ३ वटा मात्र चल्ला निकाल्यो