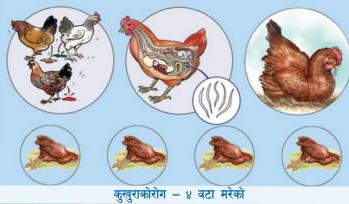

रोग लाग्यो - औषधि दिइएन (३ वटा गुमायो)

कुखुराले अण्डा पारिरहेको

ओथारो बस्ने ठाउँ र तरिका ठिक भएकाले कुखुराले १० अण्डा राखेकोमा १० वटा चल्ला निकाल्यो

कुखुराले अण्डा पारिरहेको

साँपले २ चल्ला खाएको

मोटरसाईकलले कुल्चेर २ कुखुरा मरेको