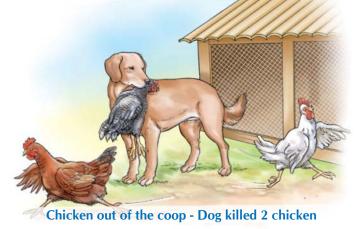

Neighbor's Dog killed 2 chicken

Assault disease - 4 chicken died

Chicken ate poison - 1 chicken died

Assault disease - 2 chicken died

An Eagle ate 2 chicken

10 eggs Hatched - because of not appropriate place and process - get only 3 chicks