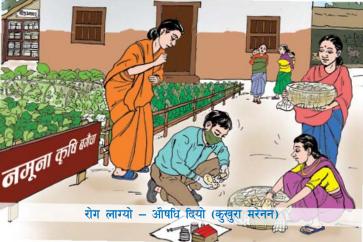

रोग लाग्यो - औषधि दिइएन (३ वटा गुमायो)

कुखुराले अण्डा पारिरहेको

ओथारो बस्ने ठाउँ र तरिका ठिक भएकाले कुखुराले १० अण्डा राखेकोमा १० वटा चल्ला निकाल्यो

कुखुराले अण्डा पारिरहेको

साँपले २ चल्ला खाएको

मोटरसाईकलले कुल्चेर २ कुखुरा मरेको