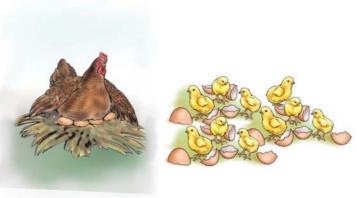

**Laying eggs** 

Hatched 10 eggs- due appropriate place and process (got 10 chicks)

A Chicken laying eggs

A Snake ate 2 chicks

A Motorbike hit 2 chicken

A Snake killed 1 chick

A Chicken ate thread

A Cat ate 2 chicks

Neighbor's Dog killed 2 chicken

Assault disease - 4 chicken died

Chicken ate poison - 1 chicken died

Assault disease - 2 chicken died

An Eagle ate 2 chicken

10 eggs Hatched - because of not appropriate place and process - get only 3 chicks