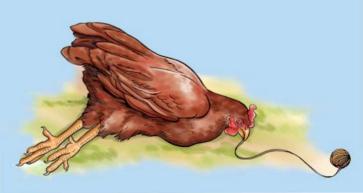

**Laying eggs** 

Hatched 10 eggs- due appropriate place and process (got 10 chicks)

A Chicken laying eggs

A Snake ate 2 chicks

A Motorbike hit 2 chicken

A Snake killed 1 chick

A Chicken ate thread

A Cat ate 2 chicks

रोग लाग्यो - औषधि दिइएन (३ वटा गुमायो)

कुखुराले अण्डा पारिरहेको

ओथारो बस्ने ठाउँ र तरिका ठिक भएकाले कुखुराले १० अण्डा राखेकोमा १० वटा चल्ला निकाल्यो

कुखुराले अण्डा पारिरहेको

साँपले २ चल्ला खाएको

मोटरसाईकलले कुल्चेर २ कुखुरा मरेको

साँपले १ चल्ला खाएको

कुखुराले धागो खाएर मरेको

बिरालोले २ चल्ला खाएको

बसले ४ कुखुरा कुल्चेर मारेको

कुखुराले विषादी खायो - १ वटा कुखुरा मारेको

रोगले २ वटा कुखुरा मरेको

२ वटा कुखुरा/चल्ला चिलले खाएको

ओथारो बस्ने ठाउँ र तरिका ठिक नभएकाले कुखुराले १० अण्डा राखेकोमा ३ वटा मात्र चल्ला निकाल्यो