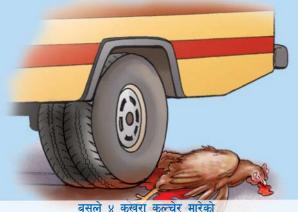

साँपले १ चल्ला खाएको

कुखुराले धागो खाएर मरेको

बिरालोले २ चल्ला खाएको

बसले ४ कुखुरा कुल्चेर मारेको

कुखुराले विषादी खायो - १ वटा कुखुरा मारेको

रोगले २ वटा कुखुरा मरेको

२ वटा कुखुरा/चल्ला चिलले खाएको

ओथारो बस्ने ठाउँ र तरिका ठिक नभएकाले कुखुराले १० अण्डा राखेकोमा ३ वटा मात्र चल्ला निकाल्यो