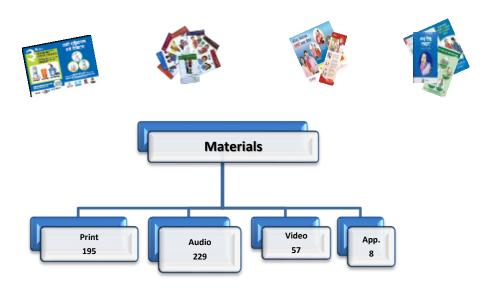

The total no of materials reviewed and recommended for reuse is as following.

| S.N | Topic                                      | Total no of<br>materials<br>reviewed | Recom<br>mende<br>d to<br>reuse<br>as it is | Materials needed but do not exit                                                                                                                                                                       |
|-----|--------------------------------------------|--------------------------------------|---------------------------------------------|--------------------------------------------------------------------------------------------------------------------------------------------------------------------------------------------------------|
| 1   | Adolescent                                 | 16                                   | 3                                           | <ol> <li>Mental health</li> <li>Nutrition</li> <li>NCD</li> <li>Life style and dietary patterns</li> <li>Social media format materials needed.</li> </ol>                                              |
| 2   | Nutrition                                  | 70                                   | 20                                          | 1. Social media format materials needed.                                                                                                                                                               |
| 3   | Family<br>Planning                         | 61                                   | 5                                           | Materials for 1. unmarried adolescent 2. Differently able people (audio /video) 3. materials on family responsibility 4. decision making role 5. husband role 6. Social media format materials needed. |
| 4   | Maternal<br>newborn<br>and child<br>health | 58                                   | 13                                          | <ol> <li>Material focused in health equity e.g.<br/>marginalized community</li> <li>Social media format materials needed.</li> </ol>                                                                   |
|     | Total                                      | 205                                  | 41                                          |                                                                                                                                                                                                        |