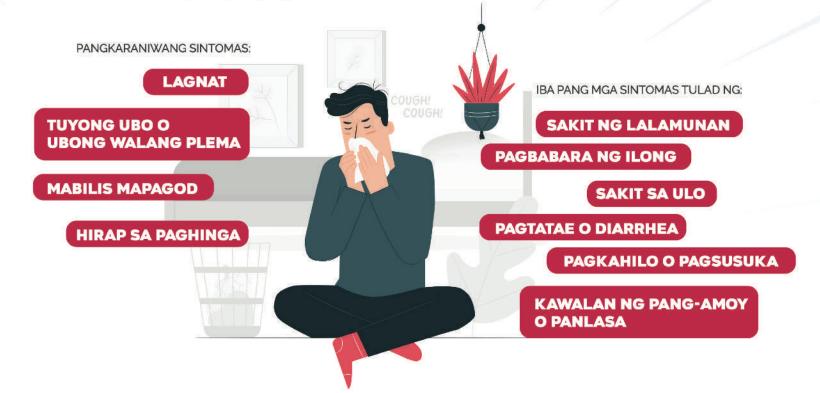

# CT JOB AIDS

Ang Coronavirus Disease (COVID-19) ay isang nakahahawang sakít na dulot ng isang bagong coronavirus.

PANGKARANIWANG SINTOMAS:

LAGNAT

**TUYONG UBO O UBONG WALANG PLEMA** 

**MABILIS MAPAGOD** 

HIRAP SA PAGHINGA

IBA PANG SINTOMAS TULAD NG:

**SAKIT NG LALAMUNAN** 

**PAGBABARA NG ILONG** 

**SAKIT SA ULO** 

**PAGTATAE O DIARRHEA** 

**PAGKAHILO O PAGSUSUKA** 

**KAWALAN NG PANG-AMOY O PANLASA** 

CT JOB AID - A5
Panel 2: What is contact tracing and why is it important?