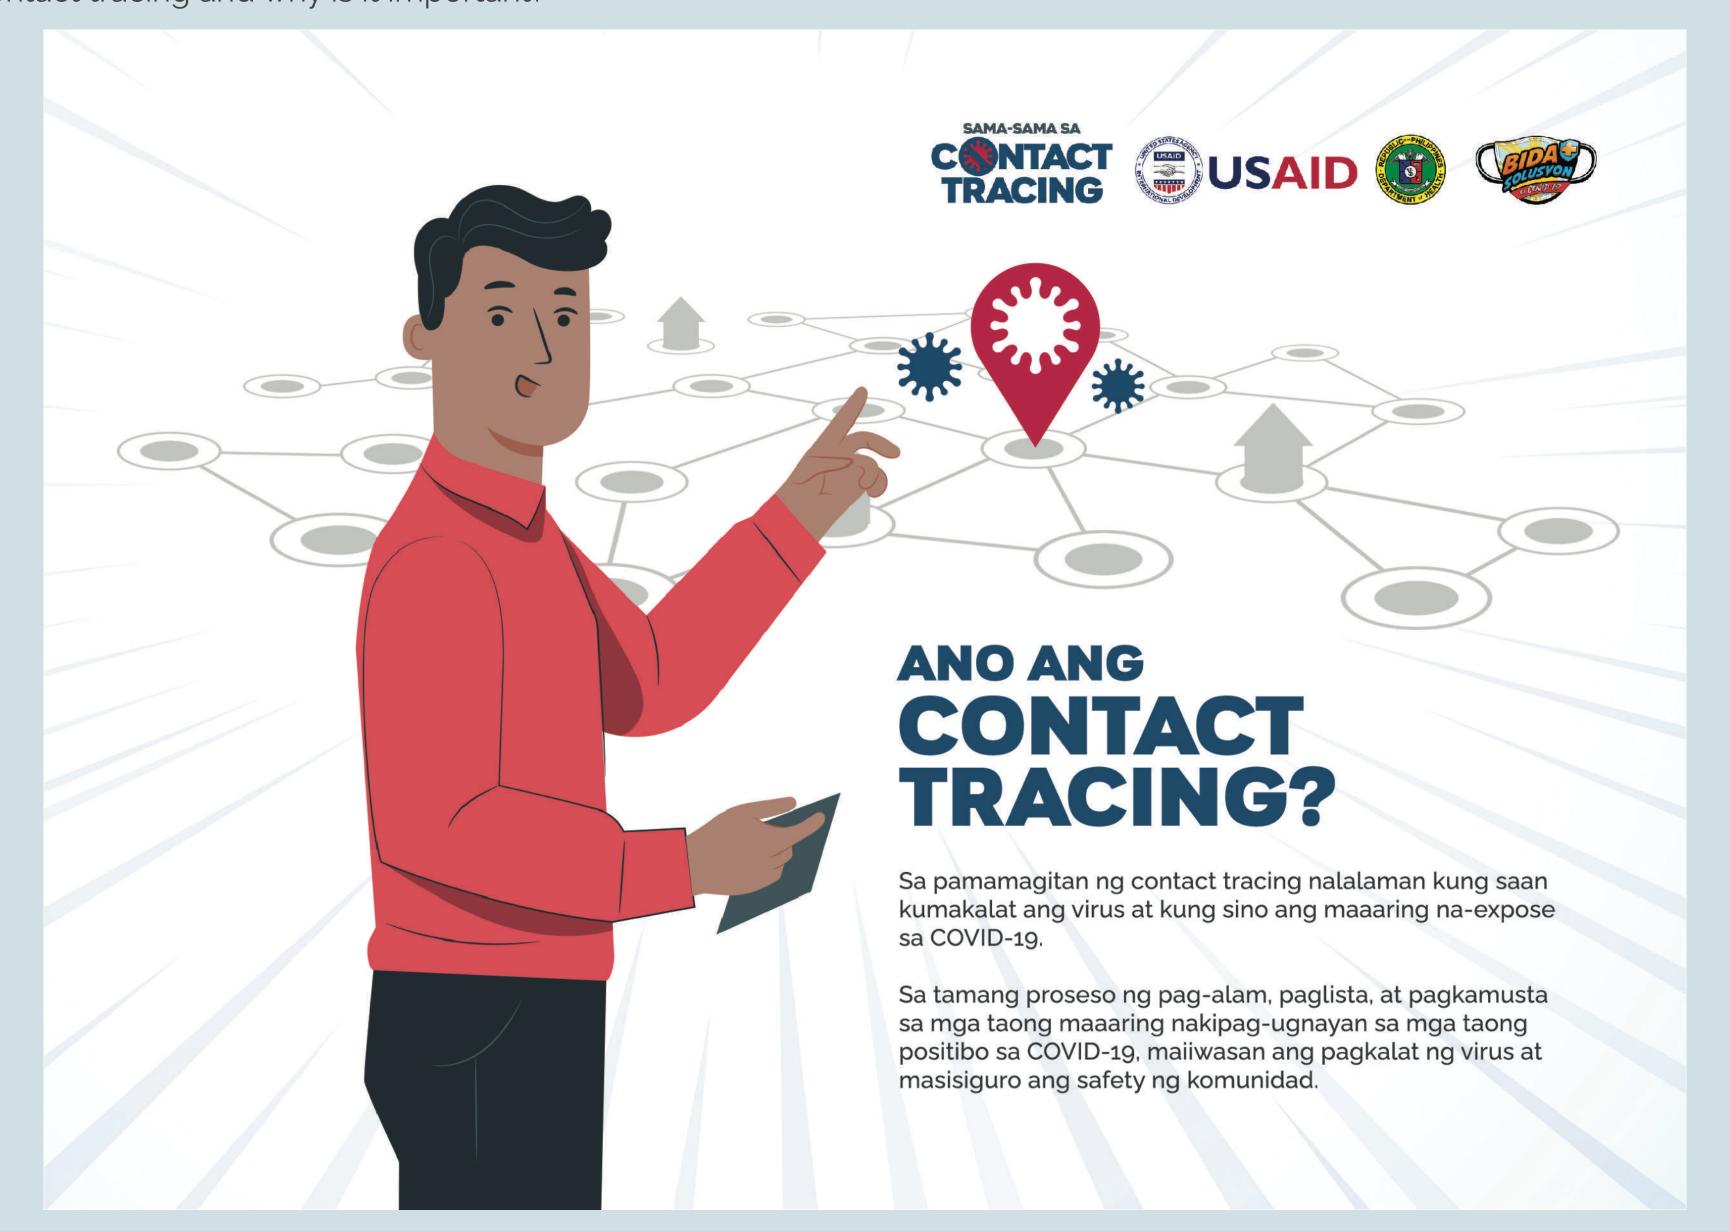

# PAANO GINAGAWA ANG CONTACT TRACING?

3 steps para sama-sama sa contact tracing: TRACE, TEST, at ISOLATE

# **BAKIT KAILANGAN ANG** CONTACT TRACING?

Matatalo natin ang kalaban kung alam natin kung nasaan ito.

Mahalagang tulungan natin ang mga contact tracers alamin kung sino at saan ang posibleng apektado ng COVID-19. Kailangang i-monitor ang sinumang maaaring na-expose sa COVID-19 para mapigilan ang patuloy na pagkalat ng virus.