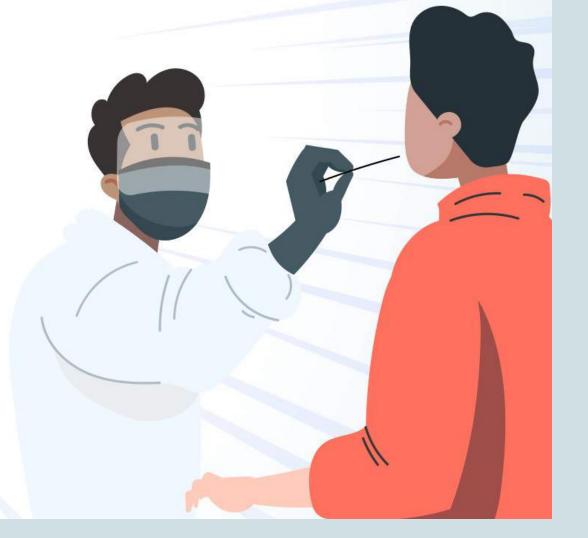

### **PAANO KUNG AKO AY NA-EXPOSE?**

Kung ikaw ay mayroong sintomas ng COVID-19 o na-expose sa isang kumpirmadong kaso, kailangan makipagtulungan sa contact tracing sa pamamagitan ng TRACE, TEST, at ISOLATE.

TRACE - Tulungang alamin kung sino pa ang maaaring na-expose at i-report ang mga close contacts, at mga lugar na binisita sa nakaraang 2 araw.

TEST - Maaaring i-rekomenda ng contact tracers ang magpa-test para sa COVID-19. Mahalagang hakbang ito para tigilan ang pagkalat ng virus.